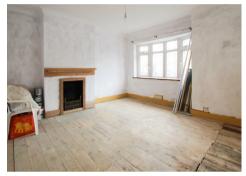

Having been extended to the rear, this character cottage now requires finishing off. The ground floor accommodation consists of a lounge with bow window and feature fireplace and a good-sized kitchen diner, whilst to the first floor are two double bedrooms and bathroom with white suite. It further benefits from a large south-west facing garden to the rear, whilst to the front off street parking is provided.