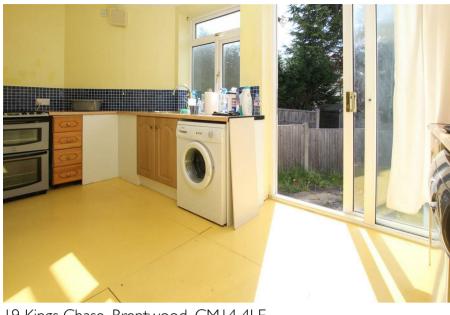

Having been extended to the rear, this character cottage now requires finishing off. The ground floor accommodation consists of a lounge with bow window and feature fireplace and a good-sized kitchen diner, whilst to the first floor are two double bedrooms and bathroom with white suite. It further benefits from a large south-west facing garden to the rear, whilst to the front off street parking is provided.