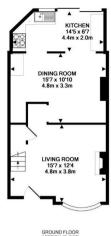

## Keith Ashton

Kings Chase, Brentwood

GROUND FLOOR APPROX. FLOOR AREA 437 SQ.FT. (40.6 SQ.M.)

1ST FLOOR APPROX. FLOOR AREA 341 SQ.FT. (31.7 SQ.M.)

Having been extended to the rear, this character cottage now requires finishing off. The ground floor accommodation consists of a lounge with bow window and feature fireplace and a good-sized kitchen diner, whilst to the first floor are two double bedrooms and bathroom with white suite. It further benefits from a large south-west facing garden to the rear, whilst to the front off street parking is provided.