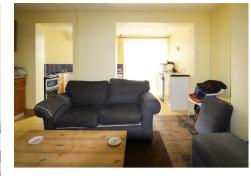

Having been extended to the rear, this character cottage now requires finishing off. The ground floor accommodation consists of a lounge with bow window and feature fireplace and a good-sized kitchen diner, whilst to the first floor are two double bedrooms and bathroom with white suite. It further benefits from a large south-west facing garden to the rear, whilst to the front off street parking is provided.