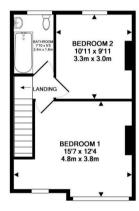

## Keith Ashton

Kings Chase, Brentwood

GROUND FLOOR APPROX. FLOOR AREA 437 SQ.FT. (40.6 SQ.M.)

1ST FLOOR APPROX. FLOOR AREA 341 SQ.FT. (31.7 SQ.M.)

Having been extended to the rear, this character cottage now requires finishing off. The ground floor accommodation consists of a lounge with bow window and feature fireplace and a good-sized kitchen diner, whilst to the first floor are two double bedrooms and bathroom with white suite. It further benefits from a large south-west facing garden to the rear, whilst to the front off street parking is provided.